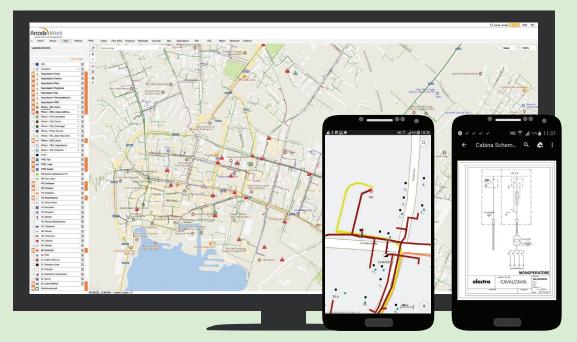

## Web interface and Android app

Arcoda Mobile GIS app is an Android-based application. The installation is simple and straightforward. Once the app has been installed, only username and password are requested and the software is up and running. Arcoda Mobile GIS relies on an application server which main tasks are managing the data flow between headquarters and mobile devices (GIS data, warnings, attachments) and providing access to "non-mobile" users. No plug-in is required. The web portal shows the same maps, networks, reports and attachments that are available on the mobile app. Additionally the web interface provides tools to efficiently manage work tasks.

Topological representation

Documents always available

Customizable backgrounds