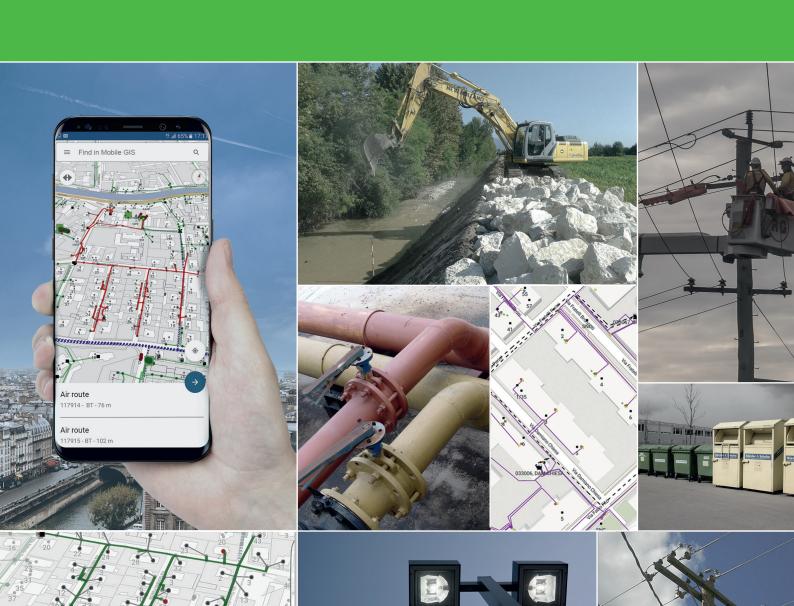

## The high-end platform that deploys cartography on Android smartphone and tablets used by employees in the field.

Arcoda Mobile GIS allows to deploy cartography from the managing centre to teams in the field using mobile devices. It is also useful for sending warnings from the field to the managing centre. The mobile app provides specific forms that can be filled with annotations and attachments (GPS geographical coordinates, pictures, documents, screenshots). By means of the web portal, team managers can investigate each warning (descriptions, images with annotations, geographical coordinates etc.), and take the necessary measures.

GIS data are stored on Android based smartphones and tablets used by teams in the field: from paper to digital!

The app was designed to be used even in the absence of an internet connection. The workers can carry out their work tasks regardless of any potential network failures.

- POWER NETWORKS
- GAS SUPPLY NETWORKS
- FIBER OPTICS NETWORKS
- DISTRICT HEATING NETWORKS
- WATER SUPPLY NETWORKS
- TLC OPERATORS
- PUBLIC LIGHTING NETWORKS
- LAND IMPROVEMENT