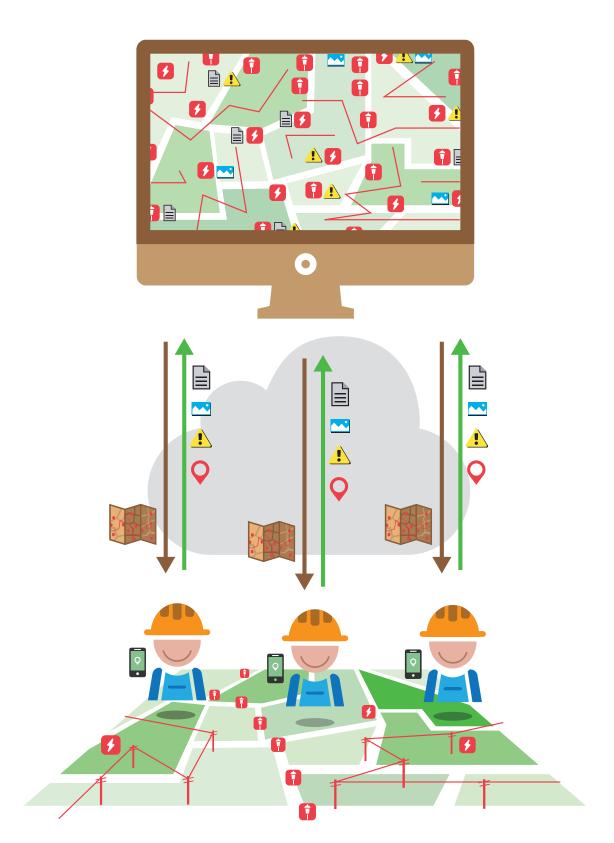

## The high-end platform that deploys cartography on Android smartphone and tablets used by employees in the field.

Arcoda Mobile GIS allows to deploy cartography from the managing centre to teams in the field using mobile devices. It is also useful for sending warnings from the field to the managing centre. The mobile app provides specific forms that can be filled with annotations and attachments (GPS geographical coordinates, pictures, documents, screenshots). By means of the web portal, team managers can investigate each warning (descriptions, images with annotations, geographical coordinates etc.), and take the necessary measures.

GIS data are stored on Android based smartphones and tablets used by teams in the field: from paper to digital!

The app was designed to be used even in the absence of an internet connection. The workers can carry out their work tasks regardless of any potential network failures.

## Web interface and Android app

Arcoda Mobile GIS app is an Android-based application. The installation is simple and straightforward. Once the app has been installed, only username and password are requested and the software is up and running. Arcoda Mobile GIS relies on an application server which main tasks are managing the data flow between headquarters and mobile devices (GIS data, warnings, attachments) and providing access to "non-mobile" users. No plug-in is required. The web portal shows the same maps, networks, reports and attachments that are available on the mobile app. Additionally the web interface provides tools to efficiently manage work tasks.